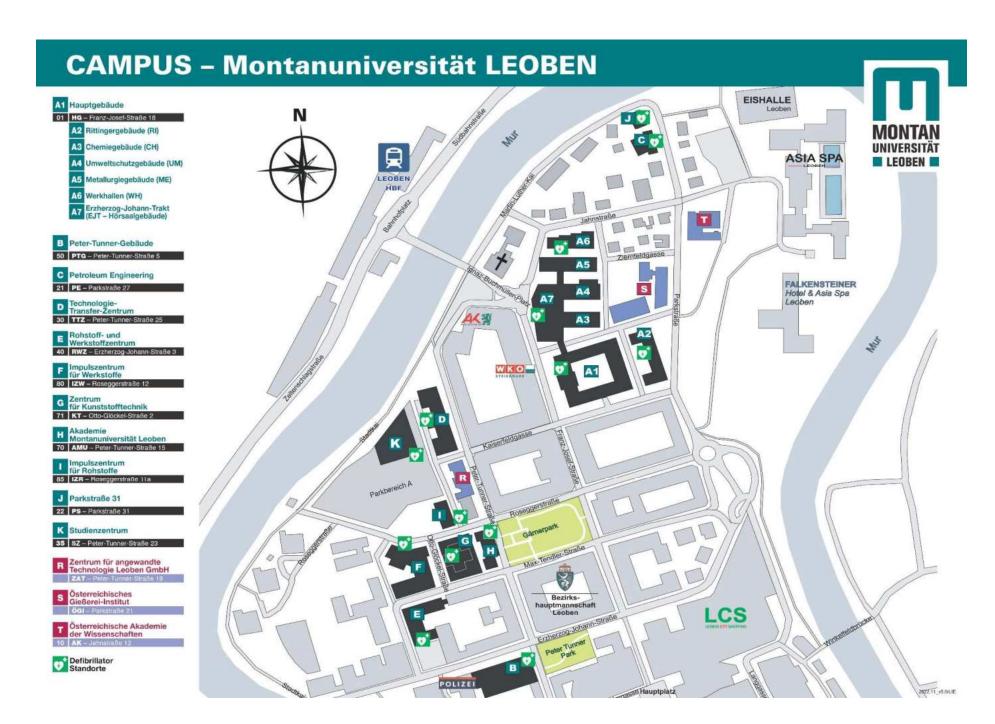

## **CAMPUS**

| Α  | Hauptgebäude                 | Franz-Josef-Straße 18  |                                                                                                                                                                                                                                                                                                                                                                                                                                                                                                                                                                                                                                                                                                                                                                                                                                                                                                                                                                                                                                                                                                                                                                                                                                                                                                                                                                                                                                                                                                                                                                                                                                                                                                                                                                                                                                                                                                                                                                                                                                                                                                                                |
|----|------------------------------|------------------------|--------------------------------------------------------------------------------------------------------------------------------------------------------------------------------------------------------------------------------------------------------------------------------------------------------------------------------------------------------------------------------------------------------------------------------------------------------------------------------------------------------------------------------------------------------------------------------------------------------------------------------------------------------------------------------------------------------------------------------------------------------------------------------------------------------------------------------------------------------------------------------------------------------------------------------------------------------------------------------------------------------------------------------------------------------------------------------------------------------------------------------------------------------------------------------------------------------------------------------------------------------------------------------------------------------------------------------------------------------------------------------------------------------------------------------------------------------------------------------------------------------------------------------------------------------------------------------------------------------------------------------------------------------------------------------------------------------------------------------------------------------------------------------------------------------------------------------------------------------------------------------------------------------------------------------------------------------------------------------------------------------------------------------------------------------------------------------------------------------------------------------|
| A2 | Rittingergebäude             | Franz-Josef-Straße 18  |                                                                                                                                                                                                                                                                                                                                                                                                                                                                                                                                                                                                                                                                                                                                                                                                                                                                                                                                                                                                                                                                                                                                                                                                                                                                                                                                                                                                                                                                                                                                                                                                                                                                                                                                                                                                                                                                                                                                                                                                                                                                                                                                |
| A5 | Metallurgiegebäude           | Franz-Josef-Straße 18  | DE PROPERTY DE                                                                                                                                                                                                                                                                                                                                                                                                                                                                                                                                                                                                                                                                                                                                                                                                                                                                                                                                                                                                                                                                                                                                                                                                                                                                                                                                                                                                                                                                                                                                                                                                                                                                                                                                                                                                                                                                                                                                                                                                                                                                                                                 |
| A6 | Werkhallen                   | Franz-Josef-Straße 18  |                                                                                                                                                                                                                                                                                                                                                                                                                                                                                                                                                                                                                                                                                                                                                                                                                                                                                                                                                                                                                                                                                                                                                                                                                                                                                                                                                                                                                                                                                                                                                                                                                                                                                                                                                                                                                                                                                                                                                                                                                                                                                                                                |
| A7 | Erzherzog-Johann-Trakt       | Franz-Josef-Straße 18  |                                                                                                                                                                                                                                                                                                                                                                                                                                                                                                                                                                                                                                                                                                                                                                                                                                                                                                                                                                                                                                                                                                                                                                                                                                                                                                                                                                                                                                                                                                                                                                                                                                                                                                                                                                                                                                                                                                                                                                                                                                                                                                                                |
| В  | Peter-Tunner-Gebäude         | Peter-Tunner-Straße 5  |                                                                                                                                                                                                                                                                                                                                                                                                                                                                                                                                                                                                                                                                                                                                                                                                                                                                                                                                                                                                                                                                                                                                                                                                                                                                                                                                                                                                                                                                                                                                                                                                                                                                                                                                                                                                                                                                                                                                                                                                                                                                                                                                |
| C  | Petroleum Engineering        | Parkstraße 27          | The state of the s |
| D  | Technologie Transfer Zentrum | Peter-Tunner-Straße 25 | The state of the s |

## CAMPUS

| E | Rohstoff- und Werkstoffzentrum | Erzherzog-Johann-Straße 3 |                                                                                                                                                                                                                                                                                                                                                                                                                                                                                                                                                                                                                                                                                                                                                                                                                                                                                                                                                                                                                                                                                                                                                                                                                                                                                                                                                                                                                                                                                                                                                                                                                                                                                                                                                                                                                                                                                                                                                                                                                                                                                                                                |
|---|--------------------------------|---------------------------|--------------------------------------------------------------------------------------------------------------------------------------------------------------------------------------------------------------------------------------------------------------------------------------------------------------------------------------------------------------------------------------------------------------------------------------------------------------------------------------------------------------------------------------------------------------------------------------------------------------------------------------------------------------------------------------------------------------------------------------------------------------------------------------------------------------------------------------------------------------------------------------------------------------------------------------------------------------------------------------------------------------------------------------------------------------------------------------------------------------------------------------------------------------------------------------------------------------------------------------------------------------------------------------------------------------------------------------------------------------------------------------------------------------------------------------------------------------------------------------------------------------------------------------------------------------------------------------------------------------------------------------------------------------------------------------------------------------------------------------------------------------------------------------------------------------------------------------------------------------------------------------------------------------------------------------------------------------------------------------------------------------------------------------------------------------------------------------------------------------------------------|
| F | Impulszentrum für Werkstoffe   | Roseggerstraße 12         | THE REAL PROPERTY OF THE PERSON NAMED IN COLUMN 1 AND ADDRESS OF THE PERSON NAMED IN COLUMN 1 AND ADDRESS OF THE PERSON NAMED IN COLUMN 1 AND ADDRESS OF THE PERSON NAMED IN COLUMN 1 AND ADDRESS OF THE PERSON NAMED IN COLUMN 1 AND ADDRESS OF THE PERSON NAMED IN COLUMN 1 AND ADDRESS OF THE PERSON NAMED IN COLUMN 1 AND ADDRESS OF THE PERSON NAMED IN COLUMN 1 AND ADDRESS OF THE PERSON NAMED IN COLUMN 1 AND ADDRESS OF THE PERSON NAMED IN COLUMN 1 AND ADDRESS OF THE PERSON NAMED IN COLUMN 1 AND ADDRESS OF THE PERSON NAMED IN COLUMN 1 AND ADDRESS OF THE PERSON NAMED IN COLUMN 1 AND ADDRESS OF THE PERSON NAMED IN COLUMN 1 AND ADDRESS OF THE PERSON NAMED IN COLUMN 1 AND ADDRESS OF THE PERSON NAMED IN COLUMN 1 AND ADDRESS OF THE PERSON NAMED IN COLUMN 1 AND ADDRESS OF THE PERSON NAMED IN COLUMN 1 AND ADDRESS OF THE PERSON NAMED IN COLUMN 1 AND ADDRESS OF THE PERSON NAMED IN COLUMN 1 AND ADDRESS OF THE PERSON NAMED IN COLUMN 1 AND ADDRESS OF THE PERSON NAMED IN COLUMN 1 AND ADDRESS OF THE PERSON NAMED IN COLUMN 1 AND ADDRESS OF THE PERSON NAMED IN COLUMN 1 AND ADDRESS OF THE PERSON NAMED IN COLUMN 1 AND ADDRESS OF THE PERSON NAMED IN COLUMN 1 AND ADDRESS OF THE PERSON NAMED IN COLUMN 1 AND ADDRESS OF THE PERSON NAMED IN COLUMN 1 AND ADDRESS OF THE PERSON NAMED IN COLUMN 1 AND ADDRESS OF THE PERSON NAMED IN COLUMN 1 AND ADDRESS OF THE PERSON NAMED IN COLUMN 1 AND ADDRESS OF THE PERSON NAMED IN COLUMN 1 AND ADDRESS OF THE PERSON NAMED IN COLUMN 1 AND ADDRESS OF THE PERSON NAMED IN COLUMN 1 AND ADDRESS OF THE PERSON NAMED IN COLUMN 1 AND ADDRESS OF THE PERSON NAMED IN COLUMN 1 AND ADDRESS OF THE PERSON NAMED IN COLUMN 1 AND ADDRESS OF THE PERSON NAMED IN COLUMN 1 AND ADDRESS OF THE PERSON NAMED IN COLUMN 1 AND ADDRESS OF THE PERSON NAMED IN COLUMN 1 AND ADDRESS OF THE PERSON NAMED IN COLUMN 1 AND ADDRESS OF THE PERSON NAMED IN COLUMN 1 AND ADDRESS OF THE PERSON NAMED IN COLUMN 1 AND ADDRESS OF THE PERSON NAMED IN COLUMN 1 AND ADDRESS OF THE PERSON NAMED IN COLUMN 1 AND ADDRESS OF THE PERSON NAMED IN COLUMN 1 AND ADDRESS OF T |
| G | Zentrum für Kunststofftechnik  | Otto-Glöckel-Straße 2     |                                                                                                                                                                                                                                                                                                                                                                                                                                                                                                                                                                                                                                                                                                                                                                                                                                                                                                                                                                                                                                                                                                                                                                                                                                                                                                                                                                                                                                                                                                                                                                                                                                                                                                                                                                                                                                                                                                                                                                                                                                                                                                                                |
| Н | Akademie der MUL               | Peter-Tunner-Straße 15    |                                                                                                                                                                                                                                                                                                                                                                                                                                                                                                                                                                                                                                                                                                                                                                                                                                                                                                                                                                                                                                                                                                                                                                                                                                                                                                                                                                                                                                                                                                                                                                                                                                                                                                                                                                                                                                                                                                                                                                                                                                                                                                                                |
| 1 | Impulszentrum für Rohstoffe    | Roseggerstraße 11a        |                                                                                                                                                                                                                                                                                                                                                                                                                                                                                                                                                                                                                                                                                                                                                                                                                                                                                                                                                                                                                                                                                                                                                                                                                                                                                                                                                                                                                                                                                                                                                                                                                                                                                                                                                                                                                                                                                                                                                                                                                                                                                                                                |
| J | Energieverbundtechnik          | Parkstraße 31             |                                                                                                                                                                                                                                                                                                                                                                                                                                                                                                                                                                                                                                                                                                                                                                                                                                                                                                                                                                                                                                                                                                                                                                                                                                                                                                                                                                                                                                                                                                                                                                                                                                                                                                                                                                                                                                                                                                                                                                                                                                                                                                                                |
| К | Studienzentrum                 | Peter-Tunner-Straße 23    |                                                                                                                                                                                                                                                                                                                                                                                                                                                                                                                                                                                                                                                                                                                                                                                                                                                                                                                                                                                                                                                                                                                                                                                                                                                                                                                                                                                                                                                                                                                                                                                                                                                                                                                                                                                                                                                                                                                                                                                                                                                                                                                                |